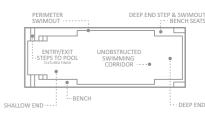

### The Supreme™

An expansive swimming space that offers end to end swimming for exercise or pleasure. The unobstructed swimming corridor is brilliantly outlined with complimentary long bench entry points and deep end swimouts.

| LENGTH  | WIDTH  | SHALLOW | DEEP   |
|---------|--------|---------|--------|
| 32′ 11″ | 12′ 6″ | 4′ 1″   |        |
| 29′ 7″  | 12′ 6″ | 4′ 1″   | 5′ 10″ |
|         | 12′ 6″ | 4′ 1″   |        |
| 23′ 0″  | 12′ 6″ | 4′ 1″   | 5′ 5″  |