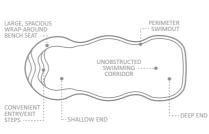

### The Supreme™

An expansive swimming space that offers end to end swimming for exercise or pleasure. The unobstructed swimming corridor is brilliantly outlined with complimentary long bench entry points and deep end swimouts.