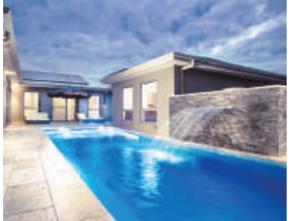

### The Supreme™

An expansive swimming space that offers end to end swimming for exercise or pleasure. The unobstructed swimming corridor is brilliantly outlined with complimentary long bench entry points and deep end swimouts.

| LENGTH  | WIDTH  | SHALLOW | DEEP   |
|---------|--------|---------|--------|
| 32′ 11″ | 12′ 6″ | 4′ 1″   |        |
| 29′ 7″  | 12′ 6″ | 4′ 1″   | 5′ 10″ |
|         | 12′ 6″ | 4′ 1″   |        |
| 23′ 0″  | 12′ 6″ | 4′ 1″   | 5′ 5″  |