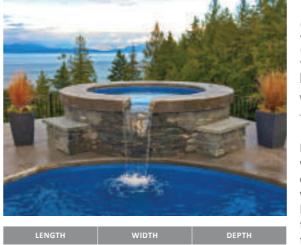

### The Horizon™

Intelligently designed to complement stunning landscape with the integrated infinity edge and cascading water feature. Shallow, consistent depths and ample seating space create a perfect centerpiece for your entertainment area.

Note: Optional equipment storage pods available