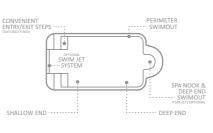

| LENGTH | WIDTH  | FLAT BOTTOM DEPT |
|--------|--------|------------------|
| 9′ 6″  | 6′ 11″ | 4′ 5″            |

### The Fiji Plunge™

Many homeowners choose to install

a plunge pool because of their smaller size, easier maintenance and lower cost of ownership, including reduced water requirements. This compact pool is ideal for adding optional spa jets for all around relaxation.

FLAT BOTTOM DEPTH