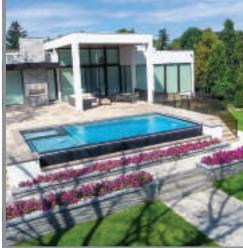

### The Cube<sup>™</sup>

Ultra modern with a minimalistic European style, this high water Line design is complimented by sleek descending steps, a hidden built-in roller cover box for use with an optional automatic pool cover and a comfortably-sized flat bottom depth.

**Note:** Bench not included, cover sold separately. Some variations apply within sizing.

| LENGTH | WIDTH  | SHALLOW | DEEP   |
|--------|--------|---------|--------|
| 40′ 0″ |        | 4′ 0″   |        |
| 35′ 0″ |        | 4′ 0″   |        |
| 30′ 0″ | 15′ 5″ | 4′ 0″   | 5′ 11″ |