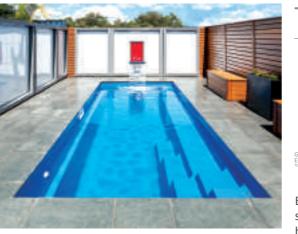

### The Infinity<sup>™</sup>

Glide across 40-feet of unobstructed swimming space and plunge through 8-feet of deep end depths. This grand body of water includes spacious seating in all four corners, making it ideal for hosting family gatherings and neighborhood pool parties.

| LENGTH | WIDTH | FLAT BOTTOM DEPTH |
|--------|-------|-------------------|
| 20′ 0″ | 8′ 0″ |                   |
| 16′ 0″ | 8′ 0″ | 5′ 0″             |