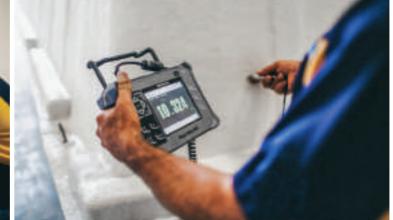

### **Exceptional Quality Control**

- Leisure Pools® ensures quality of incoming raw materials by batch testing against benchmarked materials using a FTIR Spectrometer
- Leisure Pools® randomly selects swimming pools manufactured to undertake the following tests: Flexural and Tensile Strength, Cure Percentage testing of each layer, Barcoal Hardness testing, and random sample Burn and Boil Testing of Laminates
- Leisure Pools<sup>®</sup> weighs all materials to ensure correct quantities have been applied to each swimming pool
- Leisure Pools® uses an ultra sonic thickness testing device to measure the swimming pool in multiple key locations to ensure compliance against the Leisure Pools® benchmark