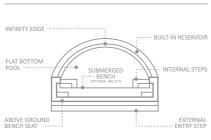

### The Fiji Plunge™

Many homeowners choose to install

a plunge pool because of their smaller size, easier maintenance and lower cost of ownership, including reduced water requirements. This compact pool is ideal for adding optional spa jets for all around relaxation.

FLAT BOTTOM DEPTH