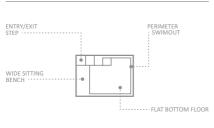

### The Fiji Plunge™

Many homeowners choose to install

a plunge pool because of their smaller size, easier maintenance and lower cost of ownership, including reduced water requirements. This compact pool is ideal for adding optional spa jets for all around relaxation.

FLAT BOTTOM DEPTH