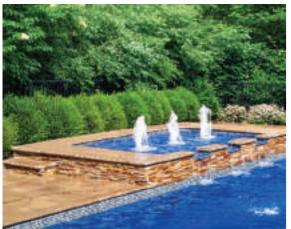

### The Horizon™

Intelligently designed to complement stunning landscape with the integrated infinity edge and cascading water feature. Shallow, consistent depths and ample seating space create a perfect centerpiece for your entertainment area.

Note: Optional equipment storage pods available