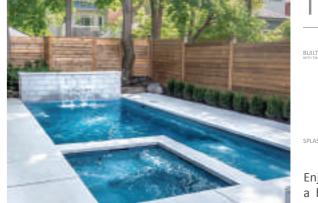

″ |         |       |
| 27′ 11″ | 12′ 5″ | 4′ 2″   | 5′ 5″ |

### The Reflection<sup>™</sup> Including Splash Deck



Stunning and stylish with clean lines and practical features, enhanced with the inclusion of a spacious splash deck.

**Note:** Deck measures 5'1" x 12'5", 2'1" from base to coping.



| LENGTH | WIDTH  | SHALLOW | DEEP  |
|--------|--------|---------|-------|
| 40′ 0″ |        |         |       |
| 35′ 0″ | 15′ 5″ | 4′ 3″   | 6′ 6″ |
| 30′ 0″ | 15′ 5″ | 4′ 3″   | 6′ 0″ |

### The Ultimate<sup>™</sup>



Packed with an impressive array of integrated features, this chic and all-inclusive design offers a built-in spillover spa, splash deck, open swim corridor, gradually sloping pool floor and deep end swimouts.

**Note:** Deck measures 6'5" x 8'0", 1'8" from base to coping.



| LENGTH | WIDTH  | SHALLOW | DEEP  | in |
|--------|--------|---------|-------|----|
| 30′ 0″ | 12′ 6″ | 4′ 3″   | 6′ 0″ | in |
| 26′ 0″ | 12′ 6″ | 4′ 3″   | 5′ 7″ | No |

### The Limitless™



Enjoy the benefits and practicality of a built-in spillover spa, splash deck, open swim corridor, gradually sloping pool floor and a deep-end swimout in package designed to fit more easily into smaller spaces.

**Note:** Deck measures 6'5" x 5'3", 1'8" from base to coping.

| LENGTH | WIDTH  | SHALLOW | DEEP   |
|--------|--------|---------|--------|
| 32′ 7″ | 13′ 4″ | 4′ 1″   | 5′ 10″ |
| 29′ 3″ |        | 4′ 1″   | 5′ 8″  |
| 26′ 0″ | 13′ 4″ | 4′ 1″   | 5′ 5″  |

### The Reflection™



Modern, versatile and adaptable with the added benefit of a hidden pool cover box. Automatic pool covers can