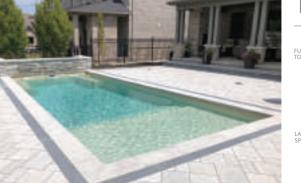

### The Reflection™

Perfection designed to adapt to you. Clean corners define the gradually sloping depth of a spacious swimming corridor, outlined by a long bench featuring multiple entry points intregrated in both deep and shallow ends.