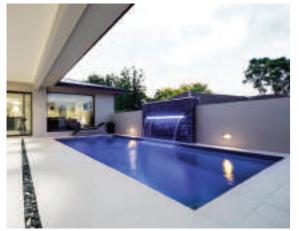

### The Horizon™

Intelligently designed to complement stunning landscape with the integrated infinity edge and cascading water feature. Shallow, consistent depths and ample seating space create a perfect centerpiece for your entertainment area.

Note: Optional equipment storage pods available