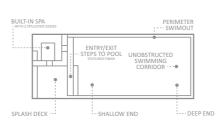

### The Ultimate<sup>™</sup>

Packed with an impressive array of integrated features, this chic and all-inclusive design offers a built-in spillover spa, splash deck, open swim corridor, gradually sloping pool floor and deep end swimouts.

### The Limitless™

Enjoy the benefits and practicality of a built-in spillover spa, splash deck, open swim corridor, gradually sloping pool floor and a deep-end swimout in package designed to fit more easily into smaller spaces.