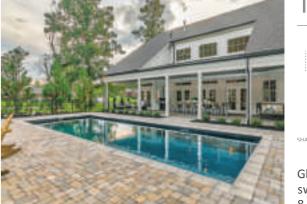

r size, easier maintenance and lower cost of ownership, including reduced water requirements. This compact pool is ideal for adding optional spa jets for all around relaxation.



FLAT BOTTOM DEPTH

### The Esprit<sup>™</sup>



Enjoy the benefits of a full-featured swimming pool even in a small backyard. The generous length allows space to swim and relax on and the flat bottom floor is perfect for playing games.

| LENGTH | WIDTH  | SHALLOW | DEEP  |
|--------|--------|---------|-------|
| 40′ 0″ | 15′ 5″ | 4′ 5″   | 8′ 0″ |

### The Icon<sup>™</sup>



The bold, commanding design of this all-in-one swimming pool combines the popular features of a built-in spillover spa and splash deck with a plunging 8-foot deep end depth.

**Note:** Deck measures 6'5" x 8'0", 1'8" from base to coping.



| LENGTH | WIDTH  | SHALLOW | DEEP  |
|--------|--------|---------|-------|
| 40′ 0″ | 15′ 6″ | 4′ 0″   | 8′ 0″ |

### The Infinity<sup>™</sup>



Glide across 40-feet of unobstructed swimming space and plunge through 8-feet of deep end depths. This grand body of water includes spacious seating in all four corners, making it ideal for hosting family gatherings and neighborhood pool parties.



| LENGTH | WIDTH | FLAT BOTTOM DEPTH |
|--------|-------|-------------------|
| 20′ 0″ | 8′ 0″ |                   |
| 16′ 0″ | 8′ 0″ | 5′ 0″             |

### The Palladium Plunge™



As a beautiful centerpiece for any courtyard scene, this modern pool is easily retrofitted with spa jets and offers unlimited potential in limited space areas.



| LENGTH | WIDTH | FLAT BOTTOM DEPTH |
|--------|---