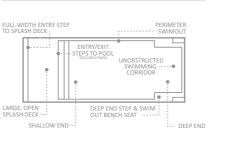

### The Ultimate<sup>™</sup>

Packed with an impressive array of integrated features, this chic and all-inclusive design offers a built-in spillover spa, splash deck, open swim corridor, gradually sloping pool floor and deep end swimouts.