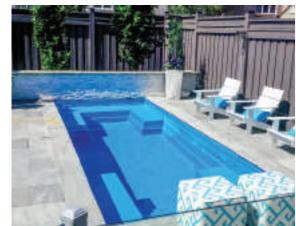

### The Esprit<sup>™</sup>

Enjoy the benefits of a full-featured swimming pool even in a small backyard. The generous length allows space to swim and relax on and the flat bottom floor is perfect for playing games.