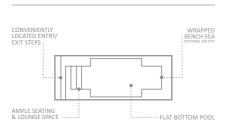

### The Esprit<sup>™</sup>

Enjoy the benefits of a full-featured swimming pool even in a small backyard. The generous length allows space to swim and relax on and the flat bottom floor is perfect for playing games.