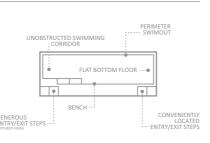

### The Supreme™

An expansive swimming space that offers end to end swimming for exercise or pleasure. The unobstructed swimming corridor is brilliantly outlined with complimentary long bench entry points and deep end swimouts.