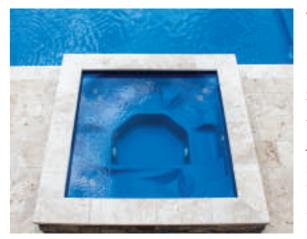

### <sup>-</sup>he Quartzˈ

Extra-Wide Tanning Ledge

The generously oversized surface of this extra wide tanning ledge provides ample space for lounge chairs, sun bathing and children's play activities. An available Spill Over option serves to create the calming sound of cascading water as it flows into your pool.

straight wall on either side of this ledge ensure an easy fit alongside any swimming pool. Two Spill Over options create the calming sound of cascading water while the 1' depth provides an ideal place to bask in the sun or a safe area for young children to play.