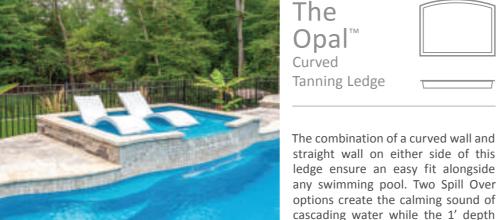

### <sup>-</sup>he Quartzˈ

Extra-Wide Tanning Ledge

The generously oversized surface of this extra wide tanning ledge provides ample space for lounge chairs, sun bathing and children's play activities. An available Spill Over option serves to create the calming sound of cascading water as it flows into your pool.

straight wall on either side of this ledge ensure an easy fit alongside any swimming pool. Two Spill Over options create the calming sound of cascading water while the 1' depth provides an ideal place to bask in the sun or a safe area for young children to play.

| WIDTH  | HEIGHT | DEPTH |
|--------|--------|-------|
|        |        | 2′ 0″ |
| 3′ 11″ | 2′ 0″  | 2′ 0″ |