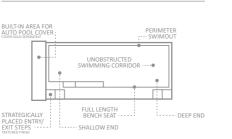

### The Cube<sup>™</sup>

Ultra modern with a minimalistic European style, this high water Line design is complimented by sleek descending steps, a hidden built-in roller cover box for use with an optional automatic pool cover and a comfortably-sized flat bottom depth.