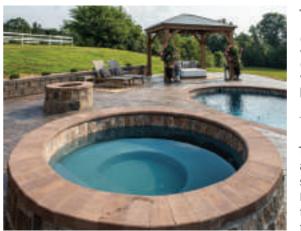

### Sorrento

Round Spa

This classic spa shape provides an easy walk-in entry step and a spacious wraparound bench seat. Position your Stand Alone Spa apart from your swimming pool and enjoy the benefits of a backyard escape with multiple gathering areas.

| LENGTH | WIDTH | DEPTH | , |
|--------|-------|-------|---|
| 7' 5"  | 7' 5" | 3′ 2″ |   |

Sorrento Spa Square Spa

The contoured design of this Stand Alone Spa offers a variety of comfortable seating options, including a reclining lounge and three integrated deep bucket seats, all thoughtfully arranged to offer a relaxing and therapeutic full body water message.