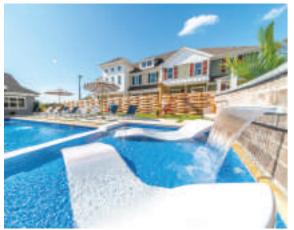

### The Horizon™

Intelligently designed to complement stunning landscape with the integrated infinity edge and cascading water feature. Shallow, consistent depths and ample seating space create a perfect centerpiece for your entertainment area.

Note: Optional equipment storage pods available