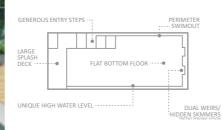

### The Precision<sup>™</sup>

This attractive focal point combines a large splash deck and flat bottom depth with an ingenious high water line design. Integrated dual weirs and hidden skimmer boxes allow the pool to be nearly filled with water and still skim debris off the surface.

Note: Deck measures 1'2" from base to coping.

LENGTH WIDTH FLOOD

39' 5" 13' 1"

34' 6" 13' 1"

29' 6" 13' 1"

26' 3" 10' 8"