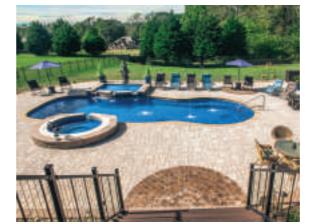

-----|---------|------|
| 40′ 0″ | 15′ 8″ | 4′ 9″   |      |
| 35′ 0″ | 14′ 9″ | 4′ 9″   |      |
| 30′ 0″ | 14′ 9″ | 4′ 9″   |      |

### The Allure™



in this beautiful freeform swimming pool. The large, comfortable spa includes two spillovers to cascade water onto the spacious splash deck and into the shallow end. Gradually sloping depths flow around a convenient deep-end swimout bench.

Feature-packed luxury is presented



| LENGTH WIDTH SHALLOW | DEEP  |
|----------------------|-------|
| 40′ 0″ 16′ 0″ 4′ 0″  | 6′ 4″ |

### The Caribbean™



A grand entrance into this generously -sized pool is complemented with a wraparound bench that contours around the shallow end. Graceful curves and a gradually sloping depth create the delightful centerpiece to a variety of landscaping ideas.



| LENGTH | WIDTH  | SHALLOW | DEEP  |
|--------|--------|---------|-------|
| 40′ 0″ | 16′ 0″ | 4′ 0″   | 8′ 0″ |

### Mediterreanean<sup>1</sup>



A distinguished, free-flowing design that provides a generous amount of swim space. The deep end plunges to expansive 8-foot depths, meeting the requirements to allow for a residential Type 1 diving board.



| LENGTH | WIDTH  | SHALLOW | DEEP  |
|--------|--------|---------|-------|
| 28′ 6″ | 14′ 1″ | 4′ 0″   |       |
| 23′ 3″ | 12′ 1″ | 3′ 8″   | 5′ 0″ |

### The Tuscany<sup>™</sup>



Stunning and dignified, delivering

A tastefully simple shape that is easily maneuverable into irregular spaces. This freeform design features gradually sloping depths and an integrated deep end swimout bench.

Note: Some variations apply within sizing.