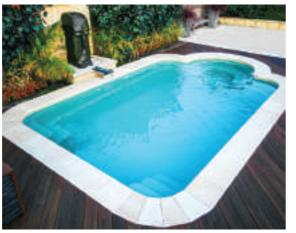

EP  |
|--------|--------|---------|-------|
| 28′ 6″ | 14′ 1″ | 4′ 0″   |       |
| 23′ 3″ | 12′ 1″ | 3′ 8″   | 5′ 0″ |

### The Tuscany<sup>™</sup>



Stunning and dignified, delivering

A tastefully simple shape that is easily maneuverable into irregular spaces. This freeform design features gradually sloping depths and an integrated deep end swimout bench.

Note: Some variations apply within sizing.



| LENGTH | WIDTH  | SHALLOW | DEEP  |
|--------|--------|---------|-------|
| 28′ 3″ | 11′ 6″ | 4′ 2″   | 5′ 6″ |
| 23′ 1″ | 11′ 6″ | 4′ 1″   | 5′ 1″ |

### Γhe Roman<sup>™</sup>



A timeless classic beloved throughout the ages for its practical design. Integrated bench seating creates a deep end nook, perfect for optional spa jets. The pleasing symmetry is a true delight to landscape.



| LENGTH | WIDTH  | SHALLOW | DEEP  |
|--------|--------|---------|-------|
| 19′ 9″ | 11′ 6″ | 4′ 2″   | 5′ 1″ |

### The Courtyard Roman™



Versatility of options are effortlessly achieved in a simple variation of an iconic style. Perfectly retrofitted with an optional swim jet system for exercise and hydrotherapy on one end and optional spa jets for relaxation on the other end.



| LENGTH | WIDTH | DEPTH  |
|--------|-------|--------|
|        | 8′ 0″ | 2′ 10″ |

### Sorrento

Round Spa



This classic spa shape provides an easy walk-in entry step and a spacious wraparound bench seat. Position your Stand Alone Spa apart from your swimming pool and enjoy the benefits of a backyard escape with multiple gathering areas.



| LENGTH | WIDTH | DEPTH | , |
|--------|-------|-------|---|
|