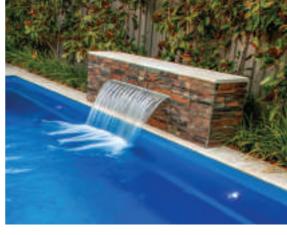

### The Waterwall™

Water Feature

Enhance the peaceful tranquility of your backyard escape with the calming sounds of flowing water. The timeless, minimalist style of this feature easily accompanies an endless array of landscaping possibilities.

Note: Unit comes ready for Tiling/Cladding.

| WIDTH | HEIGHT | DEPTH |    |
|-------|--------|-------|----|
|       | 4′ 3″  |       | No |

The Serenity™ Water Feature

An eloquently flowing curve creates a spectacular silhouette around this feature while providing the beauty and serenity of cascading water. Available with additional spillways in a variety of sizes.