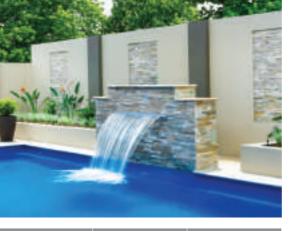

### The Cascade<sup>™</sup>

Water Feature

Elevate your poolside experience with the peaceful sights and sounds of cascading water. The stylish form easily incorporates additional spillways in a variety of sizes.

Note: Unit comes ready for Tiling/Cladding.

**Pla-Mor Construction** 

The Pinnacle<sup>™</sup> 40' in Ebony Blue with tanning leds

\*Measurements referenced herein are approximate and may vary due to enhancements in the manufacturing process made after publication. Measurements are from widest point on each side of outside edges and are provided as a guide. Please consult your Leisure Pools dealer for more detailed and most current information. Some measurements rounded.