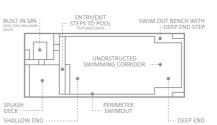

### The Supreme™

An expansive swimming space that offers end to end swimming for exercise or pleasure. The unobstructed swimming corridor is brilliantly outlined with complimentary long bench entry points and deep end swimouts.