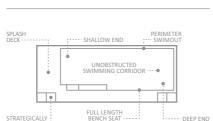

### The Reflection™

Perfection designed to adapt to you. Clean corners define the gradually sloping depth of a spacious swimming corridor, outlined by a long bench featuring multiple entry points intregrated in both deep and shallow ends.

| LENGTH  | WIDTH  | SHALLOW | DEEP  |
|---------|--------|---------|-------|
| 31′ 2″  | 12′ 5″ |         |       |
| 27′ 11″ | 12′ 5″ | 4′ 2″   | 5′ 5″ |