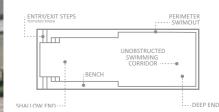

### The Supreme™

An expansive swimming space that offers end to end swimming for exercise or pleasure. The unobstructed swimming corridor is brilliantly outlined with complimentary long bench entry points and deep end swimouts.