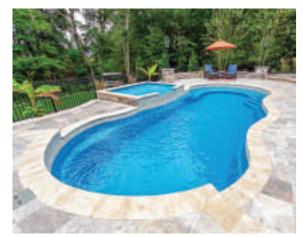

### The Riviera<sup>™</sup>

A delight to landscape, aesthetic curves flow gracefully around this beautifully-designed pool. With a spacious bench seat that wraps around the shallow end, this versatile freeform shape blends perfectly with any style and home site.

| LENGTH | WIDTH | SHALLOW | DEEP  |
|--------|-------|---------|-------|
| 40′ 0″ |       | 4′ 9″   | 6′ 8″ |
| 35′ 0″ |       | 4′ 9″   | 6′ 4″ |
| 30′ 0″ |       | 4′ 9″   | 6′ 1″ |