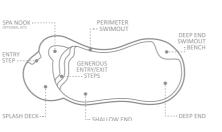

### The Eclipse"

Organic curves effortlessly contour around a spacious splash deck, swim nook, unobstructed swim corridor and a deep end swimout bench. This eye pleasing design delights the imagination with practical features and unlimited landscaping possibilities.

Note: Deck measures 1'8" from base to coping.

| LENGTH  | WIDTH  | SHALLOW | DEEP   |
|---------|--------|---------|--------|
| 38′ 5″  | 14′ 6″ | 3′ 9″   | 6′ 2″  |
|         | 14′ 6″ | 3′ 9″   | 5′ 11″ |
| 30′ 10″ | 14′ 6″ | 3′ 9″   | 5′ 8″  |
| 26′ 11″ | 13′ 6″ | 3′ 9″   | 5′ 5″  |