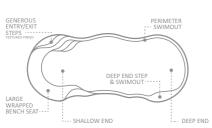

### The Ultimate<sup>™</sup>

Packed with an impressive array of integrated features, this chic and all-inclusive design offers a built-in spillover spa, splash deck, open swim corridor, gradually sloping pool floor and deep end swimouts.

**Note:** Deck measures 6'5" x 8'0", 1'8" from base to coping.

| LENGTH | WIDTH  | SHALLOW | DEEP  | in |
|--------|--------|---------|-------|----|
| 30′ 0″ | 12′ 6″ | 4′ 3″   | 6′ 0″ | in |
| 26′ 0″ | 12′ 6″ | 4′ 3″   | 5′ 7″ | No |