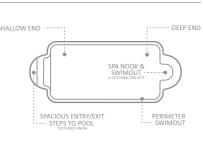

### Γhe Roman<sup>™</sup>

A timeless classic beloved throughout the ages for its practical design. Integrated bench seating creates a deep end nook, perfect for optional spa jets. The pleasing symmetry is a true delight to landscape.

### The Courtyard Roman™

Versatility of options are effortlessly achieved in a simple variation of an iconic style. Perfectly retrofitted with an optional swim jet system for exercise and hydrotherapy on one end and optional spa jets for relaxation on the other end.

### Sorrento

Round Spa

This classic spa shape provides an easy walk-in entry step and a spacious wraparound bench seat. Position your Stand Alone Spa apart from your swimming pool and enjoy the benefits of a backyard escape with multiple gathering areas.