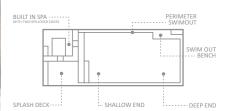

### The Ultimate<sup>™</sup>

Packed with an impressive array of integrated features, this chic and all-inclusive design offers a built-in spillover spa, splash deck, open swim corridor, gradually sloping pool floor and deep end swimouts.