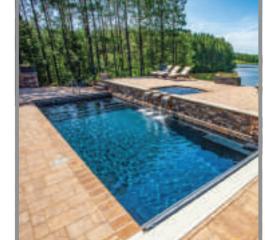

### The Supreme™

An expansive swimming space that offers end to end swimming for exercise or pleasure. The unobstructed swimming corridor is brilliantly outlined with complimentary long bench entry points and deep end swimouts.

| LENGTH  | WIDTH  | SHALLOW | DEEP   |
|---------|--------|---------|--------|
| 32′ 11″ | 12′ 6″ | 4′ 1″   |        |
| 29′ 7″  | 12′ 6″ | 4′ 1″   | 5′ 10″ |
|         | 12′ 6″ | 4′ 1″   |        |
| 23′ 0″  | 12′ 6″ | 4′ 1″   | 5′ 5″  |