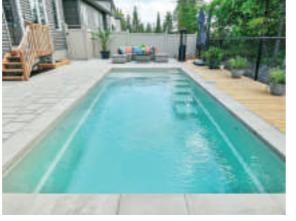

### The Precision<sup>™</sup>

This attractive focal point combines a large splash deck and flat bottom depth with an ingenious high water line design. Integrated dual weirs and hidden skimmer boxes allow the pool to be nearly filled with water and still skim debris off the surface.