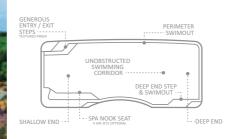

### The Supreme™

An expansive swimming space that offers end to end swimming for exercise or pleasure. The unobstructed swimming corridor is brilliantly outlined with complimentary long bench entry points and deep end swimouts.

| LENGTH  | WIDTH  | SHALLOW | DEEP   |
|---------|--------|---------|--------|
| 32′ 11″ | 12′ 6″ | 4′ 1″   |        |
| 29′ 7″  | 12′ 6″ | 4′ 1″   | 5′ 10″ |
|         | 12′ 6″ | 4′ 1″   |        |
| 23′ 0″  | 12′ 6″ | 4′ 1″   | 5′ 5″  |