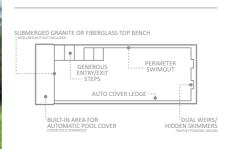

### The Cube<sup>™</sup>

Ultra modern with a minimalistic European style, this high water Line design is complimented by sleek descending steps, a hidden built-in roller cover box for use with an optional automatic pool cover and a comfortably-sized flat bottom depth.

**Note:** Bench not included, cover sold separately. Some variations apply within sizing.

| LENGTH | WIDTH  | SHALLOW | DEEP   |
|--------|--------|---------|--------|
| 40′ 0″ |        | 4′ 0″   |        |
| 35′ 0″ |        | 4′ 0″   |        |
| 30′ 0″ | 15′ 5″ | 4′ 0″   | 5′ 11″ |