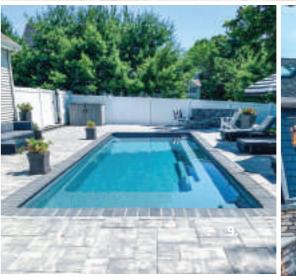

### 9. Pioneer Valley

The Reflection™ Including Splash Deck
31' in Graphite Grey