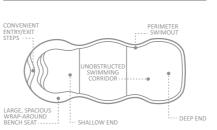

### The Supreme™

An expansive swimming space that offers end to end swimming for exercise or pleasure. The unobstructed swimming corridor is brilliantly outlined with complimentary long bench entry points and deep end swimouts.