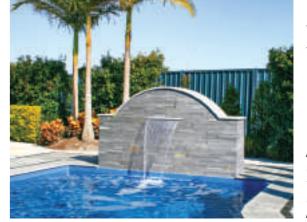

### The Cascade<sup>™</sup>

Water Feature

Elevate your poolside experience with the peaceful sights and sounds of cascading water. The stylish form easily incorporates additional spillways in a variety of sizes.

Note: Unit comes ready for Tiling/Cladding.

**Pla-Mor Construction** 

The Pinnacle<sup>™</sup> 40' in Ebony Blue with tanning leds

\*Measurements referenced herein are approximate and may vary due to enhancements in the manufacturing process made after publication. Measurements are from widest point on each side of outside edges and are provided as a guide. Please consult your Leisure Pools dealer for more detailed and most current information. Some measurements rounded.