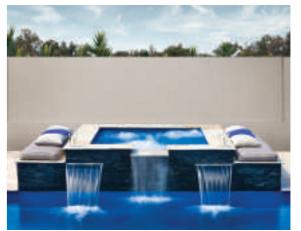

### Sorrento

Round Spa

This classic spa shape provides an easy walk-in entry step and a spacious wraparound bench seat. Position your Stand Alone Spa apart from your swimming pool and enjoy the benefits of a backyard escape with multiple gathering areas.

| LENGTH | WIDTH | DEPTH | , |
|--------|-------|-------|---|
| 7' 5"  | 7' 5" | 3′ 2″ |   |

Sorrento Spa Square Spa

The contoured design of this Stand Alone Spa offers a variety of comfortable seating options, including a reclining lounge and three integrated deep bucket seats, all thoughtfully arranged to offer a relaxing and therapeutic full body water message.

## Optional Spill Over

Step into this spacious square spa designed with open seating flexibility in mind. Experience a relaxing, therapeutic water massage known to promote less stress, improved circulation, better sleep, and fewer symptoms of arthritis and back pain. Available with and without an optional Spill Over.

### Sorrento Spa

Round Spa with Spill Over

Rest comfortably on the spacious wraparound bench seat while experiencing the calm serenity of water flowing into your pool. The built in Spill Over naturally elevates the surrounding environment with the artistry of a water feature focal

### Sorrento' Spa Square Spa

Drift away to the tranquil sounds of water cascading into your pool while relaxing in any of the comfortable, contoured seating options of this Stand Alone Spa. Invite blissful relaxation with the attractive Spill Over water feature for that finishing touch your backyard landscape.