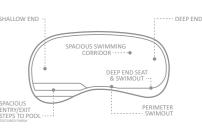

### The Supreme™

An expansive swimming space that offers end to end swimming for exercise or pleasure. The unobstructed swimming corridor is brilliantly outlined with complimentary long bench entry points and deep end swimouts.

### The Reflection™

Perfection designed to adapt to you. Clean corners define the gradually sloping depth of a spacious swimming corridor, outlined by a long bench featuring multiple entry points intregrated in both deep and shallow ends.

### The Ultimate<sup>™</sup>

Packed with an impressive array of integrated features, this chic and all-inclusive design offers a built-in spillover spa, splash deck, open swim corridor, gradually sloping pool floor and deep end swimouts.