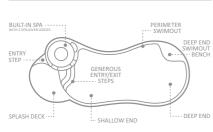

### The Ultimate<sup>™</sup>

Packed with an impressive array of integrated features, this chic and all-inclusive design offers a built-in spillover spa, splash deck, open swim corridor, gradually sloping pool floor and deep end swimouts.

**Note:** Deck measures 6'5" x 8'0", 1'8" from base to coping.

| LENGTH | WIDTH  | SHALLOW | DEEP  | in |
|--------|--------|---------|-------|----|
| 30′ 0″ | 12′ 6″ | 4′ 3″   | 6′ 0″ | in |
| 26′ 0″ | 12′ 6″ | 4′ 3″   | 5′ 7″ | No |