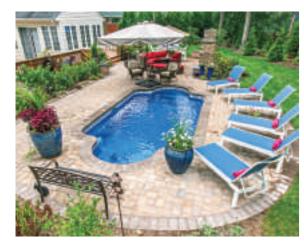

| LENGTH | WIDTH  | SHALLOW | DEEP  |
|--------|--------|---------|-------|
| 40′ 0″ | 16′ 0″ | 4′ 0″   | 8′ 0″ |

### Mediterreanean<sup>1</sup>



A distinguished, free-flowing design that provides a generous amount of swim space. The deep end plunges to expansive 8-foot depths, meeting the requirements to allow for a residential Type 1 diving board.



| LENGTH | WIDTH  | SHALLOW | DEEP  |
|--------|--------|---------|-------|
| 28′ 6″ | 14′ 1″ | 4′ 0″   |       |
| 23′ 3″ | 12′ 1″ | 3′ 8″   | 5′ 0″ |

### The Tuscany<sup>™</sup>



Stunning and dignified, delivering

A tastefully simple shape that is easily maneuverable into irregular spaces. This freeform design features gradually sloping depths and an integrated deep end swimout bench.

Note: Some variations apply within sizing.



| LENGTH | WIDTH  | SHALLOW | DEEP  |
|--------|--------|---------|-------|
| 28′ 3″ | 11′ 6″ | 4′ 2″   | 5′ 6″ |
| 23′ 1″ | 11′ 6″ | 4′ 1″   | 5′ 1″ |

### Γhe Roman<sup>™</sup>



A timeless classic beloved throughout the ages for its practical design. Integrated bench seating creates a deep end nook, perfect for optional spa jets. The pleasing symmetry is a true delight to landscape.



| LENGTH | WIDTH  | SHALLOW | DEEP  |
|--------|--------|---------|-------|
| 19′ 9″ | 11′ 6″ | 4′ 2″   | 5′ 1″ |

### The Courtyard Roman™



Versatility of options are effortlessly achieved in a simple variation of an iconic style. Perfectly retrofitted with an optional swim jet system for exercise and hydrotherapy on one end and optional spa jets for relaxation on the other end.



| LENGTH | WIDTH