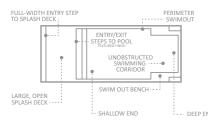

### The Supreme™

An expansive swimming space that offers end to end swimming for exercise or pleasure. The unobstructed swimming corridor is brilliantly outlined with complimentary long bench entry points and deep end swimouts.