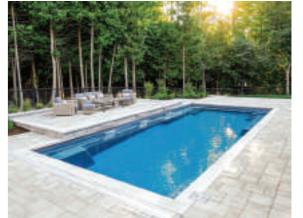

### The Cube<sup>™</sup>

Ultra modern with a minimalistic European style, this high water Line design is complimented by sleek descending steps, a hidden built-in roller cover box for use with an optional automatic pool cover and a comfortably-sized flat bottom depth.

**Note:** Bench not included, cover sold separately. Some variations apply within sizing.

| LENGTH | WIDTH  | SHALLOW | DEEP   |
|--------|--------|---------|--------|
| 40′ 0″ |        | 4′ 0″   |        |
| 35′ 0″ |        | 4′ 0″   |        |
| 30′ 0″ | 15′ 5″ | 4′ 0″   | 5′ 11″ |