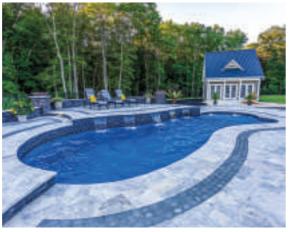

### The Riviera<sup>™</sup>

A delight to landscape, aesthetic curves flow gracefully around this beautifully-designed pool. With a spacious bench seat that wraps around the shallow end, this versatile freeform shape blends perfectly with any style and home site.

| LENGTH | WIDTH | SHALLOW | DEEP  |
|--------|-------|---------|-------|
| 40′ 0″ |       | 4′ 9″   | 6′ 8″ |
| 35′ 0″ |       | 4′ 9″   | 6′ 4″ |
| 30′ 0″ |       | 4′ 9″   | 6′ 1″ |