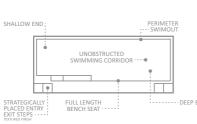

### The Supreme™

An expansive swimming space that offers end to end swimming for exercise or pleasure. The unobstructed swimming corridor is brilliantly outlined with complimentary long bench entry points and deep end swimouts.

| LENGTH  | WIDTH  | SHALLOW | DEEP   |
|---------|--------|---------|--------|
| 32′ 11″ | 12′ 6″ | 4′ 1″   |        |
| 29′ 7″  | 12′ 6″ | 4′ 1″   | 5′ 10″ |
|         | 12′ 6″ | 4′ 1″   |        |
| 23′ 0″  | 12′ 6″ | 4′ 1″   | 5′ 5″  |