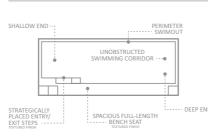

### The Supreme™

An expansive swimming space that offers end to end swimming for exercise or pleasure. The unobstructed swimming corridor is brilliantly outlined with complimentary long bench entry points and deep end swimouts.